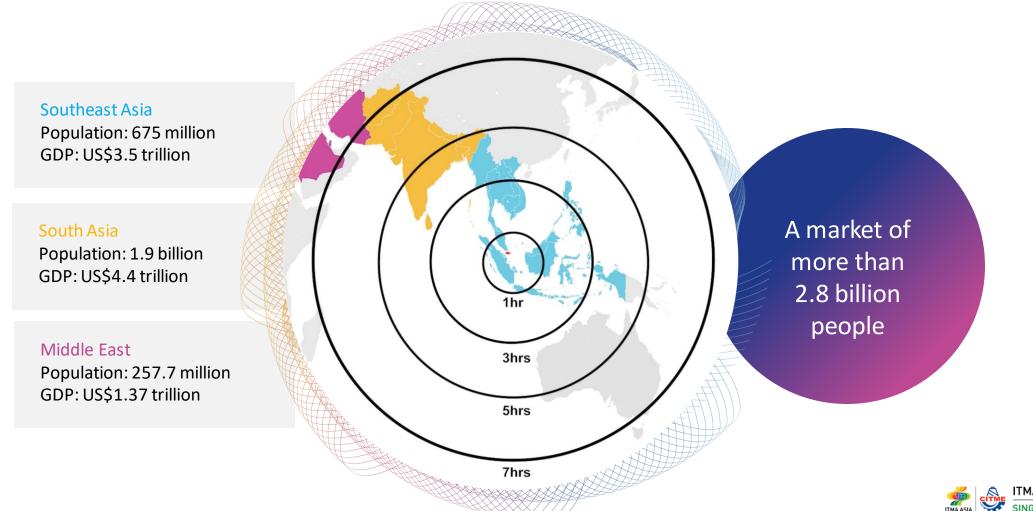

#### Our target markets include

- South Asia: Bangladesh, India, Pakistan
- Southeast Asia: Indonesia, Vietnam, Thailand

South Asia 2024 – 5.6% 2025 – 5.9% (World Bank)

Central Asia and Caucasus 2024 – 4.7% (Asian Development Bank)

• Middle East: Egypt, Iran, Saudi Arabia and UAE

#### Southeast Asia 2024 – 4.7% (Asian Development Bank)

Middle East and North Africa 2024 & 2025 – 3.5% (World Bank)

## Tap into the Vast Market Potential

An excellent gateway to growing textile manufacturing hubs in South, Southeast Asia and the Middle East

## Springboard to Regional Markets from Singapore

Excellent gateway to growing textile manufacturing hubs in South, Southeast Asia and the Middle East, with the following advantages: