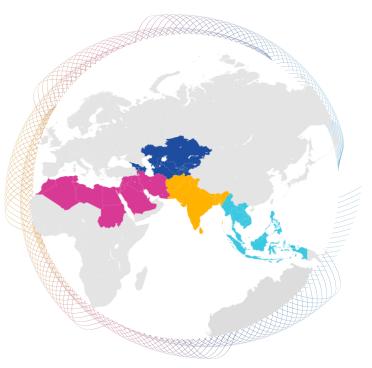

#### Our target markets include

- South Asia: Bangladesh, India, Pakistan
- Southeast Asia: Indonesia, Vietnam, Thailand

South Asia 2024 – 5.6% 2025 – 5.9% (World Bank)

Central Asia and Caucasus 2024 – 4.7% (Asian Development Bank)

• Middle East: Egypt, Iran, Saudi Arabia and UAE

#### Southeast Asia 2024 – 4.7% (Asian Development Bank)

Middle East and North Africa 2024 & 2025 – 3.5% (World Bank)

## Tap into the Vast Market Potential

An excellent gateway to growing textile manufacturing hubs in South, Southeast Asia and the Middle East

## Springboard to Regional Markets from Singapore

Excellent gateway to growing textile manufacturing hubs in South, Southeast Asia and the Middle East, with the following advantages: