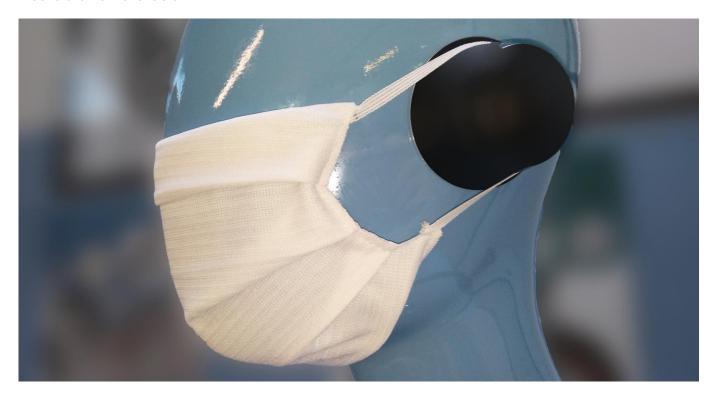

Specifically, we have developed a special configuration for our electronic machines that guarantees the production of face masks complete with an elastic band. Equipped with a long weft device, allows the production of resistant and elastic reusable face masks, suitable to be worn even for extended periods of time. The finished product manufactured on our electronic machines requires only cutting and sewing for its completion.