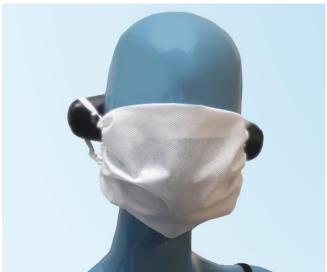

TEL. +39 0381 698611 FAX +39 0381 698698 e-mail: info@comez.com PEC: comezinternationalsrl@legalmail.it www.comez.com

Another solution for producing face masks is to add the elastic bands directly on a non-woven fabric which is elasticized on our electronic machines. This configuration includes a special embroidery device, it allows high production speed and it offers a great economic advantage.