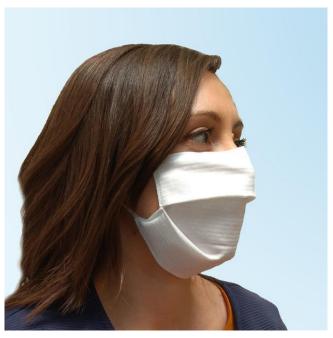

Specifically, we have developed a special configuration for our electronic machines that guarantees the production of face masks complete with an elastic band. Equipped with a long weft device, allows the production of resistant and elastic reusable face masks, suitable to be worn even for extended periods of time. The finished product manufactured on our electronic machines requires only cutting and sewing for its completion.