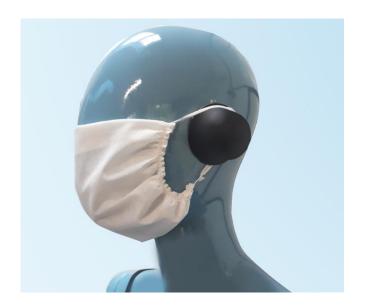

TEL. +39 0381 698611 FAX +39 0381 698698 e-mail: info@comez.com PEC: comezinternationalsrl@legalmail.it www.comez.com

Another solution for producing face masks is to add the elastic bands directly on a non-woven fabric which is elasticized on our electronic machines. This configuration includes a special embroidery device, it allows high production speed and it offers a great economic advantage.