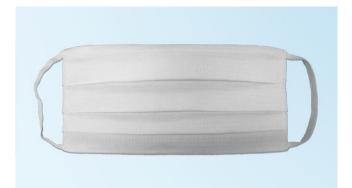

TEL. +39 0381 698611 FAX +39 0381 698698 e-mail: info@comez.com PEC: comezinternationalsrl@legalmail.it www.comez.com

Another solution for producing face masks is to add the elastic bands directly on a non-woven fabric which is elasticized on our electronic machines. This configuration includes a special embroidery device, it allows high production speed and it offers a great economic advantage.