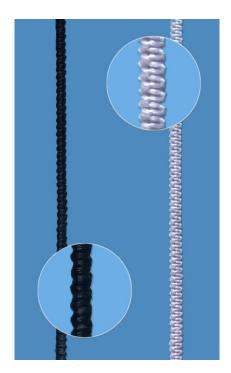

Sede operativa: via Enrico Fermi 5 27024 CILAVEGNA (PV), Italy

TEL. +39 0381 698611 FAX +39 0381 698698 e-mail: info@comez.com PEC: comezinternationalsrl@legalmail.it www.comez.com

Of course, it is also possible to produce only the elastic bands - both flat, round or tubular and in different widths - on our mechanical machines. Below we show some samples of elastic bands produced on COMEZ machines: in the first image there are roundish elastic bands produced on crochet machines, the flat elastic bands in the second image are also made on crochet machines and in the third image it is shown a tubular elastic band made on COMEZ 500/6, a machine for the production of chainette cords.