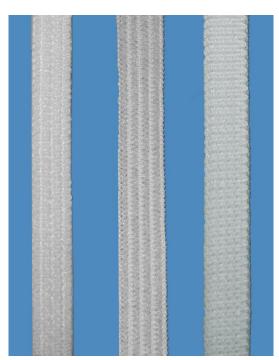

Sede operativa: via Enrico Fermi 5 27024 CILAVEGNA (PV), Italy

TEL. +39 0381 698611 FAX +39 0381 698698 e-mail: info@comez.com PEC: comezinternationalsrl@legalmail.it www.comez.com

Of course, it is also possible to produce only the elastic bands - both flat, round or tubular and in different widths - on our mechanical machines. Below we show some samples of elastic bands produced on COMEZ machines: in the first image there are roundish elastic bands produced on crochet machines, the flat elastic bands in the second image are also made on crochet machines and in the third image it is shown a tubular elastic band made on COMEZ 500/6, a machine for the production of chainette cords.