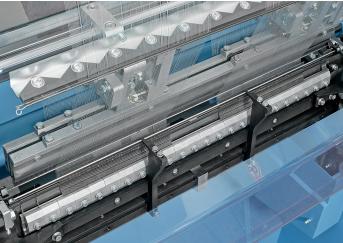

The machine is equipped with 2 mechanically controlled guide bars and can process any type of yarn, both synthetic and natural, according to the machine gauge. In addition, the two needle beds and guide bars allow the production of double face fabric structures.

Notable features of the DNB/600-2B:

- > high efficiency and operating speeds
- > simple structure
- > easy operation and maintenance

The primary application sectors for articles produced on this warp knitting machine are sportswear accessories and technical articles.