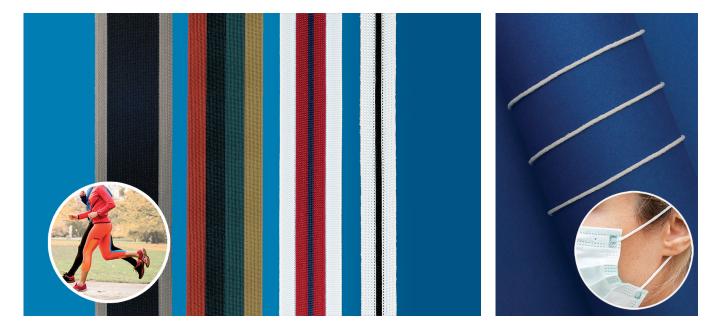

## HIGH SPEED WARP KNITTING MACHINE WITH DOUBLE NEEDLE BED

The ideal machine for mass production of simple articles, such as sportswear accessories and bands for technical articles.

Beside the innovations on our electronical knitting machines, COMEZ continued in the study and development of numerous machines models with mechanical control to improve their efficiency, productivity and easy operations.

The result of this ongoing research is the new DNB/600-2B, a high speed mechanical warp knitting machine with double needle bed, suitable for the mass production of simple articles, such as bands for sportswear.

Notable features of the DNB/600-2B:

- > high efficiency and operating speeds
- > simple structure
- > easy operation and maintenance

The primary application sectors for articles produced on this warp knitting machine are sportswear accessories and technical articles.