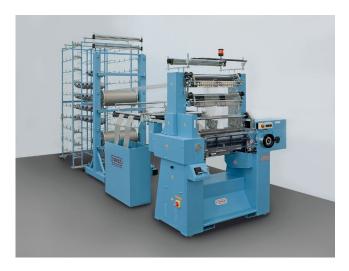

## HIGH SPEED WARP KNITTING MACHINE WITH DOUBLE NEEDLE BED

The ideal machine for mass production of simple articles, such as sportswear accessories and bands for technical articles.

Beside the innovations on our electronical knitting machines, COMEZ continued in the study and development of numerous machines models with mechanical control to improve their efficiency, productivity and easy operations.

The result of this ongoing research is the new DNB/600-2B, a high speed mechanical warp knitting machine with double needle bed, suitable for the mass production of simple articles, such as bands for sportswear.

The machine is equipped with 2 mechanically controlled guide bars and can process any type of yarn, both synthetic and natural, according to the machine gauge. In addition, the two needle beds and guide bars allow the production of double face fabric structures.